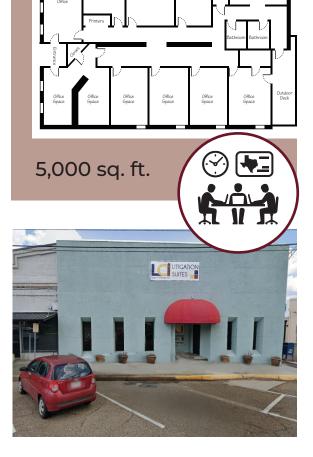

### INTRODUCING LCI'S MARSHALL, TX War Room Suite

LCI is thrilled to introduce our turn-key war room – a cutting-edge litigation suite located at 215 E. Austin St. in Marshall, Texas. Offering 5,000 sq.ft. of fully furnished space that includes private offices, conference rooms, a spacious kitchen, and work spaces to accommodate your trial teams' needs.

## 215 E. Austin St., Marshall

Conveniently located at 215 E. Austin Street, 0.3 miles from the Sam B. Hall, Jr. Courthouse in Marshall, Texas.