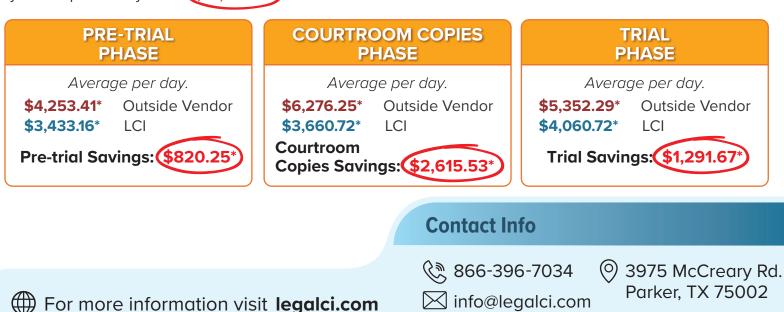

# LCI REPROGRAPHICS

When you factor in the costs per copy, labor charges, delivery charges, and supplies, your daily pre-trial costs easily run into the thousands of dollars. LCI saves you money because your supplies, labor, and other charges are consolidated to save you money!

### SAVE MORE with us

\*costs and savings vary by trial and location

For a 10-day trial with 5 days for pre-trial preparations, you can potentially save \$18,341.81\*

VERSUS

OTHER

VENDORS